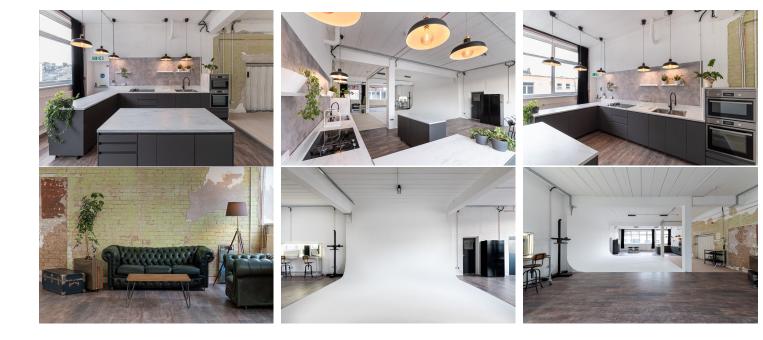

### **Kitchen Equipment:**

Gas Hob 2 zones Induction Hob 4 zones American Style Fridge/Freezer (428L capacity) Oven Combi Oven and Microwave Dishwasher Kenwood kMix Food Mixer with accessories Kenwood kMix Hand Mixer Kenwood kMix Hand Mixer Kenwood Multipro Food Processor Kenwood Triblade Hand Blender Utensils, Cookware, Tableware, cutlery, mugs etc